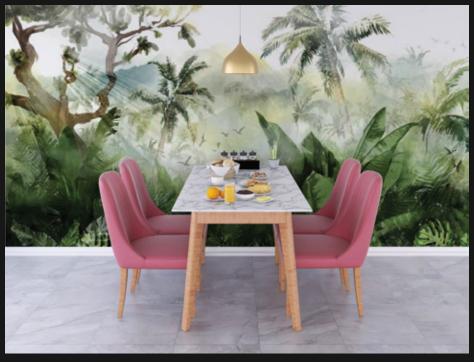

## Where Technology Merges with Art

Introducing STYLFIN, the next-generation Wall Art.

Combining the highest quality of imaging Sharpness with ease of maintenance and durability.

Incorporating essentials like Fire & Water resistance, Scratch & ink resistance.

A composite work of Technology with our 8-layer Coating & lamination System.

Both for newly constructed buildings as well as old ones being renovated.

Covers Cracks & blemishes and adds Strength.

"Wake up every day to a Wall of Dreams"