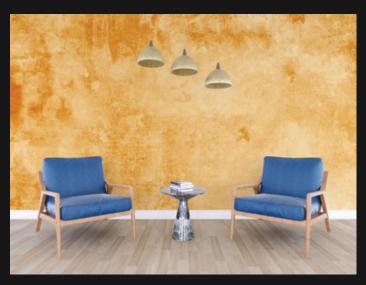

## Where Technology Merges with Art

Introducing STYLFIN, the next-generation Wall Art.

Combining the highest quality of imaging Sharpness with ease of maintenance and durability.

Incorporating essentials like Fire & Water resistance, Scratch & ink resistance.

A composite work of Technology with our 8-layer Coating & lamination System.

Both for newly constructed buildings as well as old ones being renovated.

Covers Cracks & blemishes and adds Strength.

"Wake up every day to a Wall of Dreams"

Welcome to the STYLFIN Revolution!